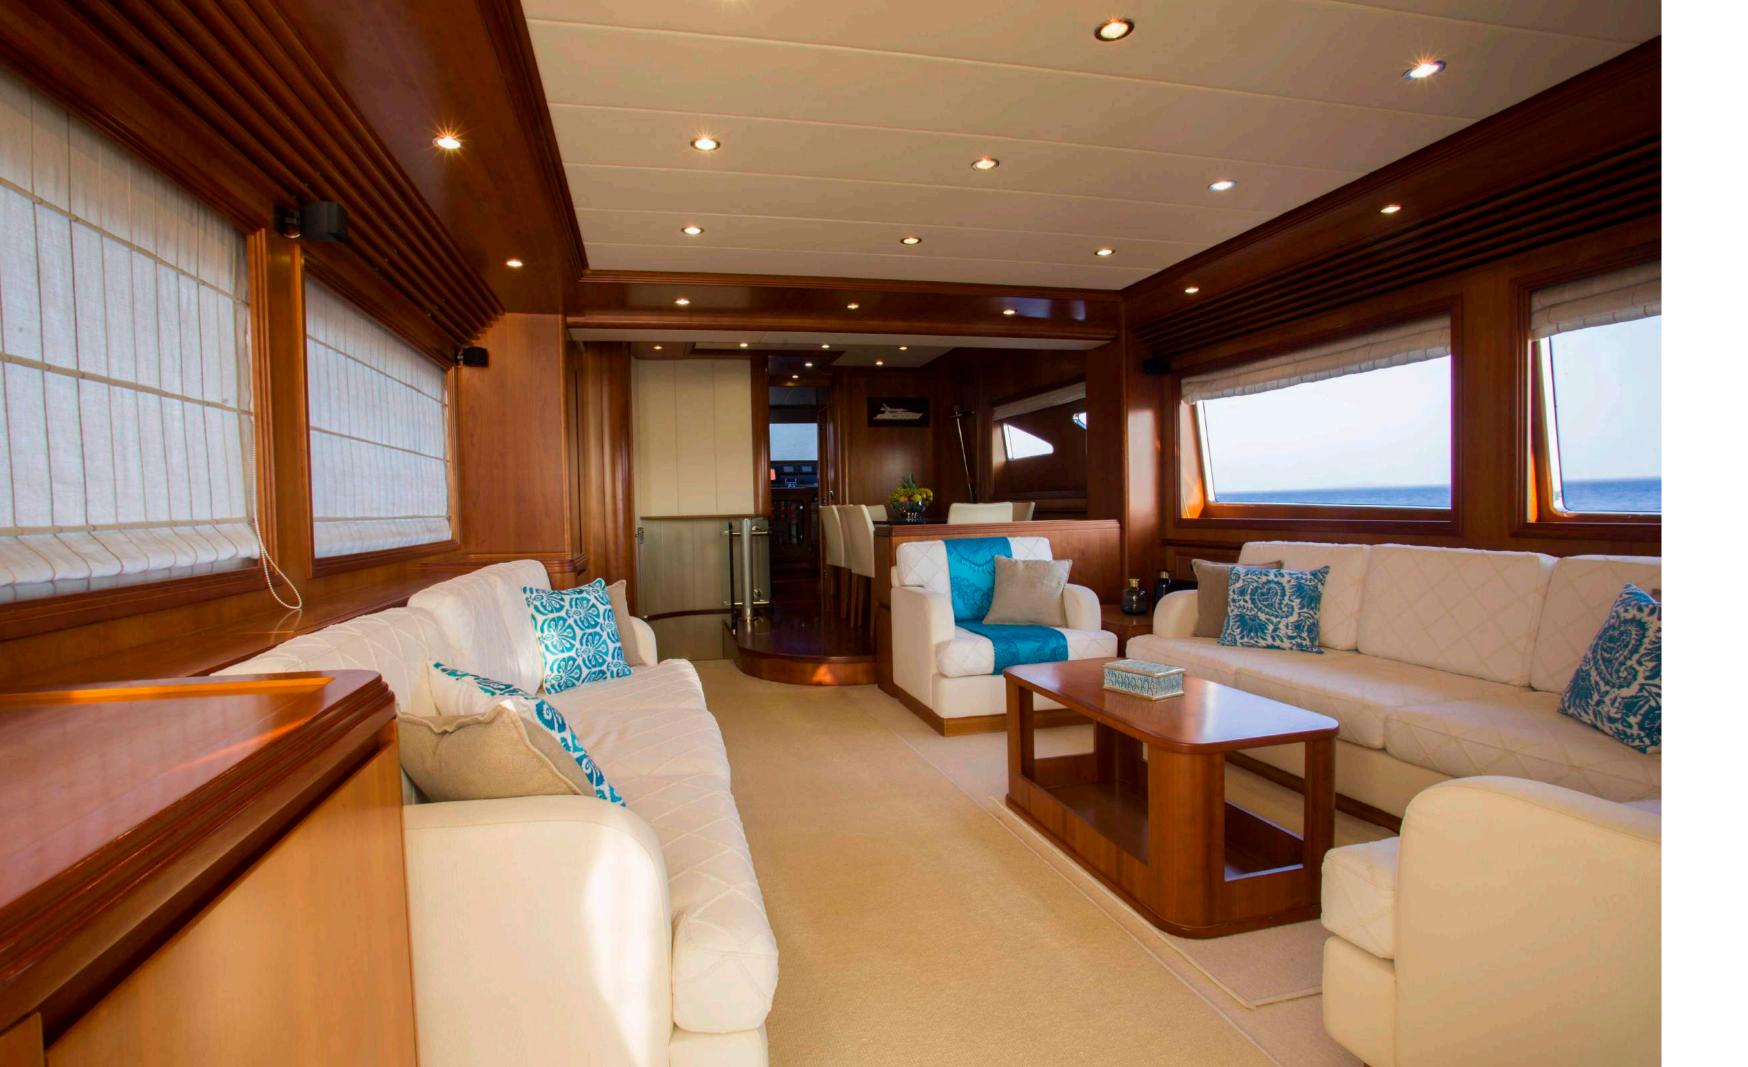

# FREDOM



### DESTINATION

/ˌdɛstɪˈneɪʃ(ə)n/
noun

a: the place to which someone or something is going or being sent.

b: denoting a place that people will make a special trip to visit.



#### **SPECIFICATIONS**

• Length: 23.90 m / 78,5ft

• Beam: 5.75m / 18,1ft

• Draft: 1.80 m / 5,11ft

• Number of crew: 4

• Built: 2007

• Builder: Alalunga

• Engines: 2 x 1650hp KATERPILAR

• Cruising speed: 22 knots

• Cabins: 4 (2 Double, 2 Twin convertible to double)

• Guests: 8



# SALON





# SALON



### DINING





BRIDGE



## MASTER CABIN



EN SUITE FACILITIES



# VIP CABIN



# TWIN CABIN



GALLEY



FLY BRIDGE



# SUN DECK



## AFT DECK



#### TENDERS & TOYS

- 1 x 4,7m Tender with 60hp outboard
- 1 x Jet ski Seadoo Spark Series 2017
- 2 x Paddle board
- 1 x Seabob F5S
- 2 x Pair sea ski
- 1 x Knee board
- 1 x Wake board
- 1 x Tube (3 persons)
- 1 x Tube (1 person)
- Water ski
- Windsurf combo
- Snorkeling and Fishing Equipment



# FREDOM