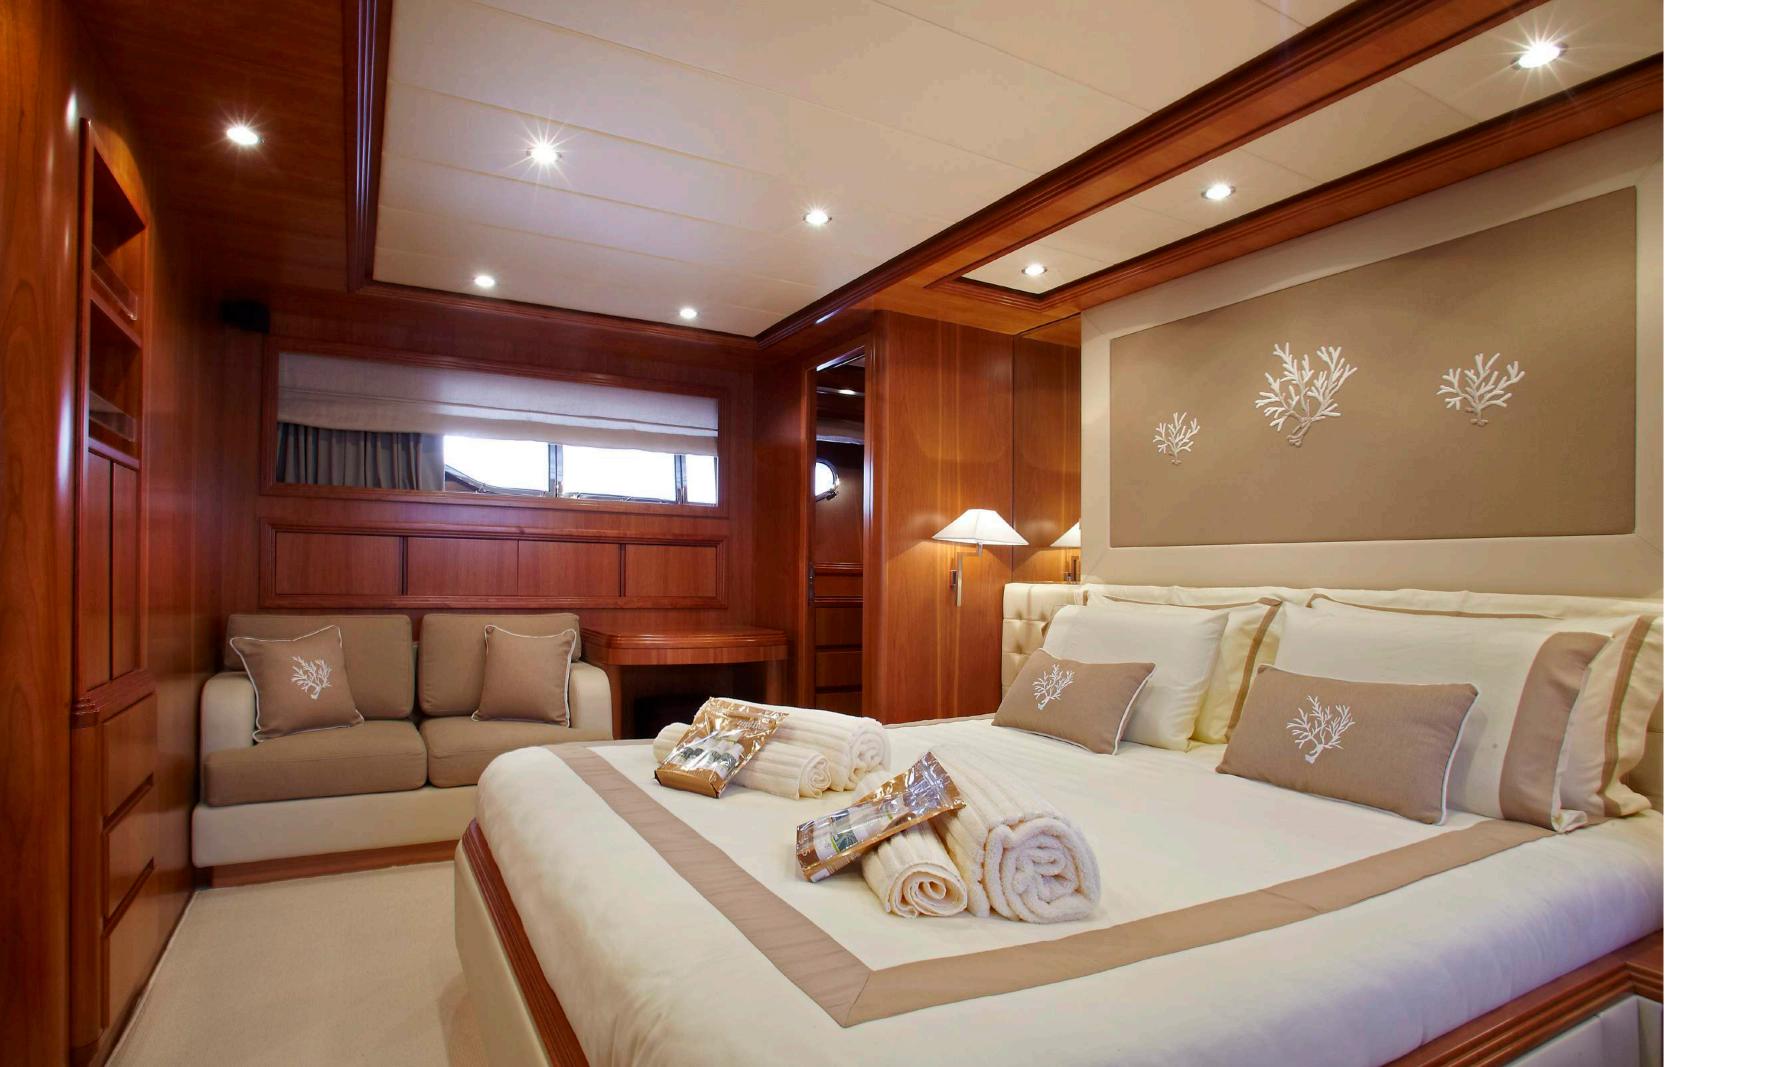

# FREDOM



### DESTINATION

/ˌdɛstɪˈneɪʃ(ə)n/
noun

a: the place to which someone or something is going or being sent.

b: denoting a place that people will make a special trip to visit.



#### **SPECIFICATIONS**

• Length: 23.90 m / 78,5ft

• Beam: 5.75m / 18,1ft

• Draft: 1.80 m / 5,11ft

• Number of crew: 4

• Built: 2007

• Builder: Alalunga

• Engines: 2 x 1650hp KATERPILAR

• Cruising speed: 22 knots

• Cabins: 4 (2 Double, 2 Twin convertible to double)

• Guests: 8



# SALON





# SALON



### DINING





BRIDGE



## MASTER CABIN



EN SUITE FACILITIES



# VIP CABIN



# TWIN CABIN



GALLEY



FLY BRIDGE



# SUN DECK



## AFT DECK



#### TENDERS & TOYS

- 1 x 4,7m Tender with 60hp outboard
- 1 x Jet ski Seadoo Spark Series 2017
- 2 x Paddle board
- 1 x Seabob F5S
- 2 x Pair sea ski
- 1 x Knee board
- 1 x Wake board
- 1 x Tube (3 persons)
- 1 x Tube (1 person)
- Water ski
- Windsurf combo
- Snorkeling and Fishing Equipment



# FREDOM