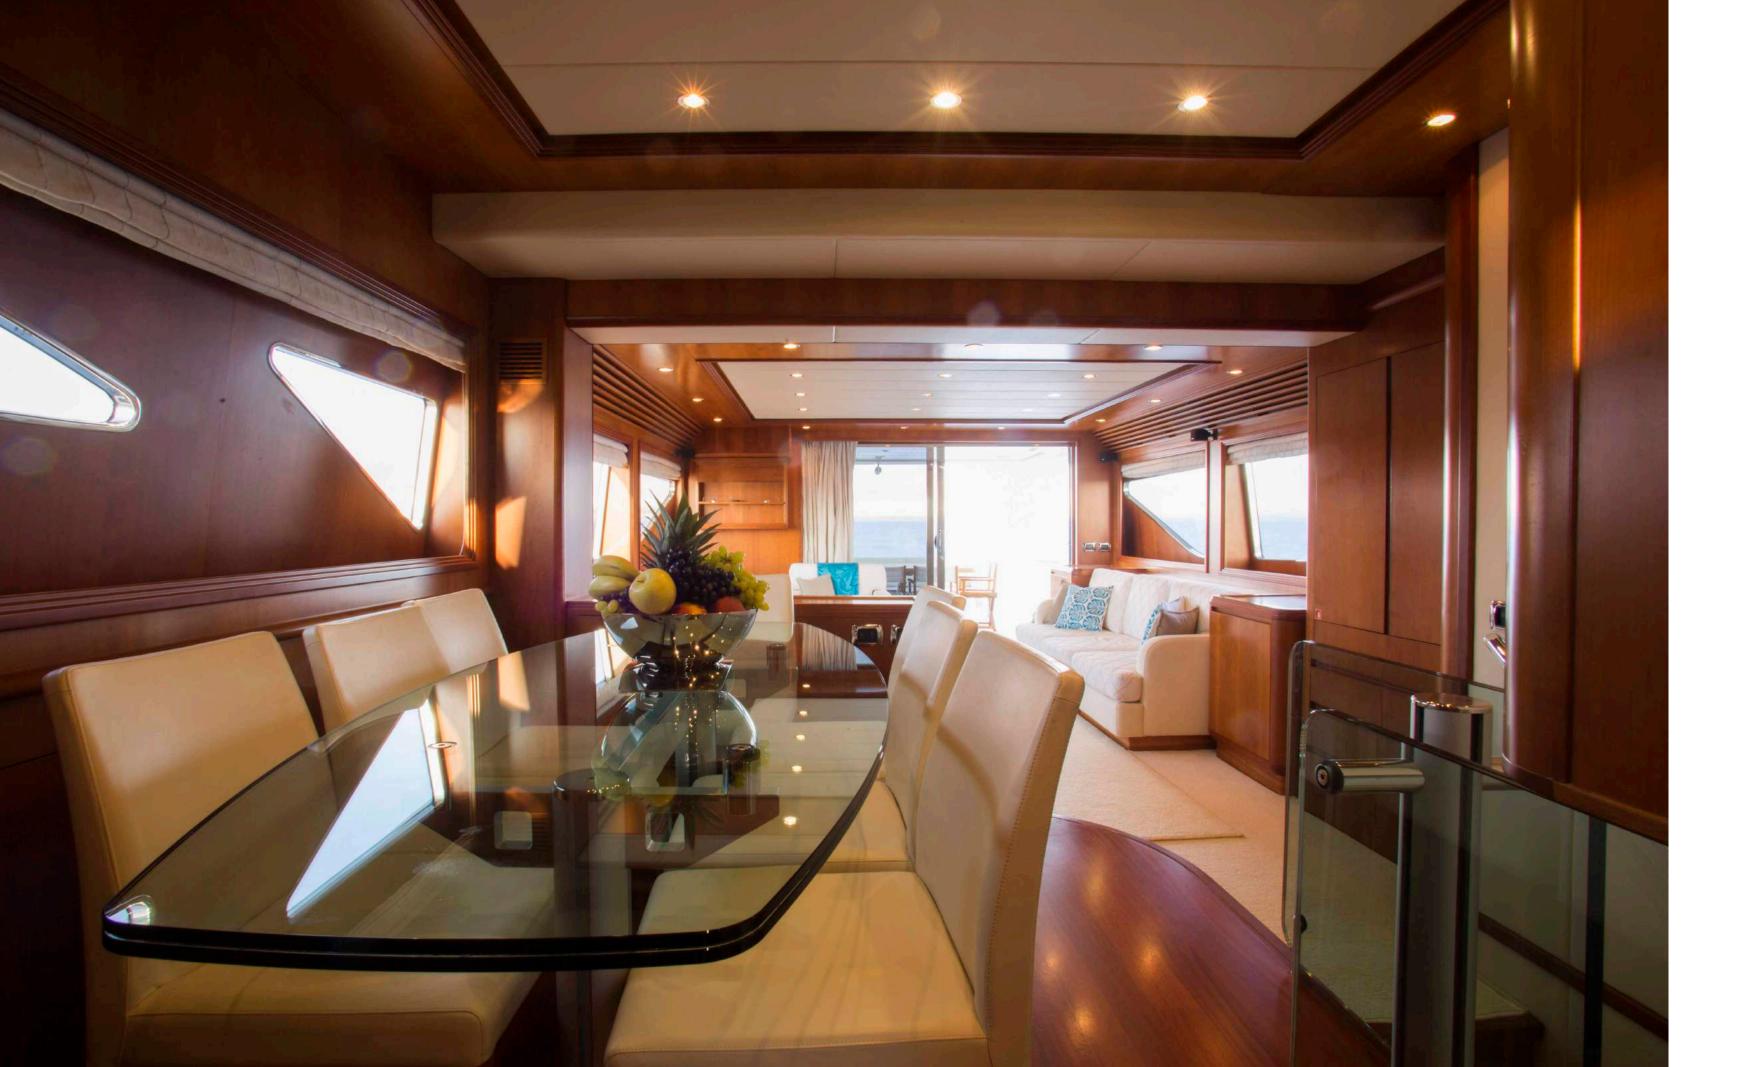

# FREDOM



### DESTINATION

/ˌdɛstɪˈneɪʃ(ə)n/
noun

a: the place to which someone or something is going or being sent.

b: denoting a place that people will make a special trip to visit.



#### **SPECIFICATIONS**

• Length: 23.90 m / 78,5ft

• Beam: 5.75m / 18,1ft

• Draft: 1.80 m / 5,11ft

• Number of crew: 4

• Built: 2007

• Builder: Alalunga

• Engines: 2 x 1650hp KATERPILAR

• Cruising speed: 22 knots

• Cabins: 4 (2 Double, 2 Twin convertible to double)

• Guests: 8



# SALON





# SALON



### DINING





BRIDGE



## MASTER CABIN



EN SUITE FACILITIES



# VIP CABIN



# TWIN CABIN



GALLEY



FLY BRIDGE



# SUN DECK



## AFT DECK



#### TENDERS & TOYS

- 1 x 4,7m Tender with 60hp outboard
- 1 x Jet ski Seadoo Spark Series 2017
- 2 x Paddle board
- 1 x Seabob F5S
- 2 x Pair sea ski
- 1 x Knee board
- 1 x Wake board
- 1 x Tube (3 persons)
- 1 x Tube (1 person)
- Water ski
- Windsurf combo
- Snorkeling and Fishing Equipment



# FREDOM