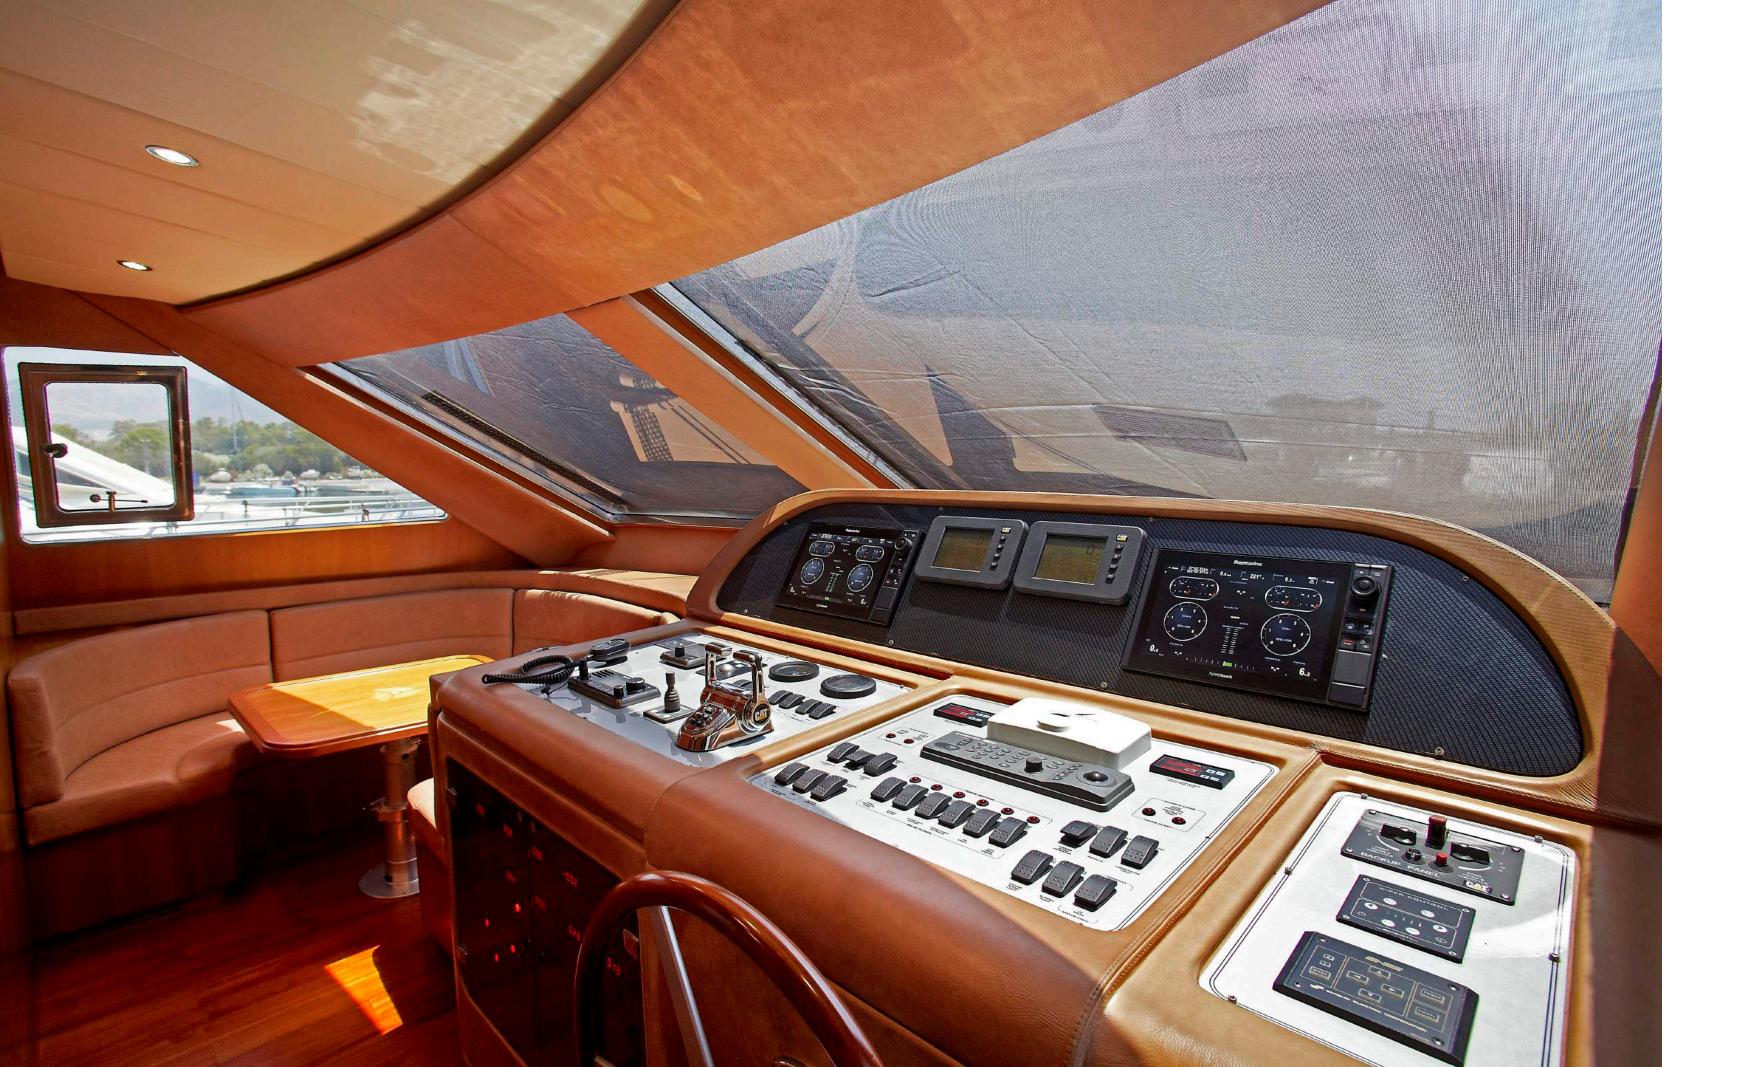

# FREDOM



### DESTINATION

/ˌdɛstɪˈneɪʃ(ə)n/
noun

a: the place to which someone or something is going or being sent.

b: denoting a place that people will make a special trip to visit.



#### **SPECIFICATIONS**

• Length: 23.90 m / 78,5ft

• Beam: 5.75m / 18,1ft

• Draft: 1.80 m / 5,11ft

• Number of crew: 4

• Built: 2007

• Builder: Alalunga

• Engines: 2 x 1650hp KATERPILAR

• Cruising speed: 22 knots

• Cabins: 4 (2 Double, 2 Twin convertible to double)

• Guests: 8



# SALON





# SALON



### DINING





BRIDGE



## MASTER CABIN



EN SUITE FACILITIES



# VIP CABIN



# TWIN CABIN



GALLEY



FLY BRIDGE



# SUN DECK



## AFT DECK



#### TENDERS & TOYS

- 1 x 4,7m Tender with 60hp outboard
- 1 x Jet ski Seadoo Spark Series 2017
- 2 x Paddle board
- 1 x Seabob F5S
- 2 x Pair sea ski
- 1 x Knee board
- 1 x Wake board
- 1 x Tube (3 persons)
- 1 x Tube (1 person)
- Water ski
- Windsurf combo
- Snorkeling and Fishing Equipment



# FREDOM