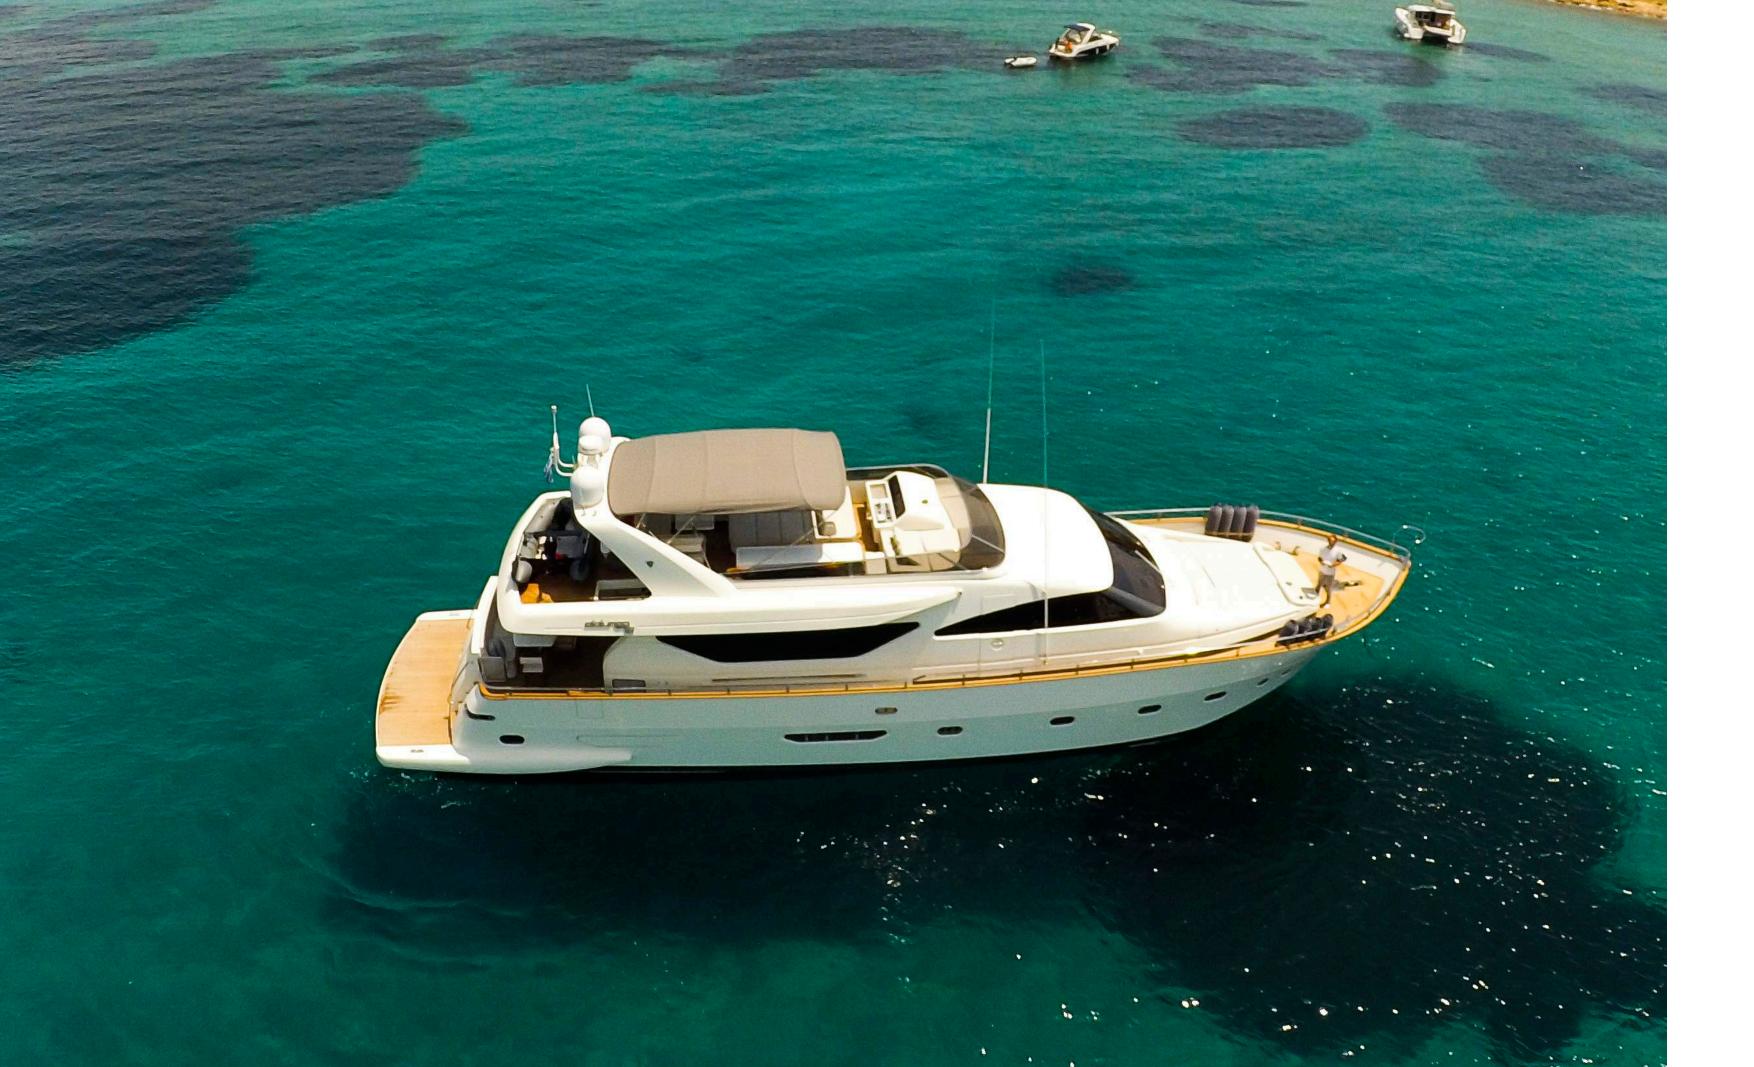

#### **SPECIFICATIONS**

• Length: 23.90 m / 78,5ft

• Beam: 5.75m / 18,1ft

• Draft: 1.80 m / 5,11ft

• Number of crew: 4

• Built: 2007

• Builder: Alalunga

• Engines: 2 x 1650hp KATERPILAR

• Cruising speed: 22 knots

• Cabins: 4 (2 Double, 2 Twin convertible to double)

• Guests: 8