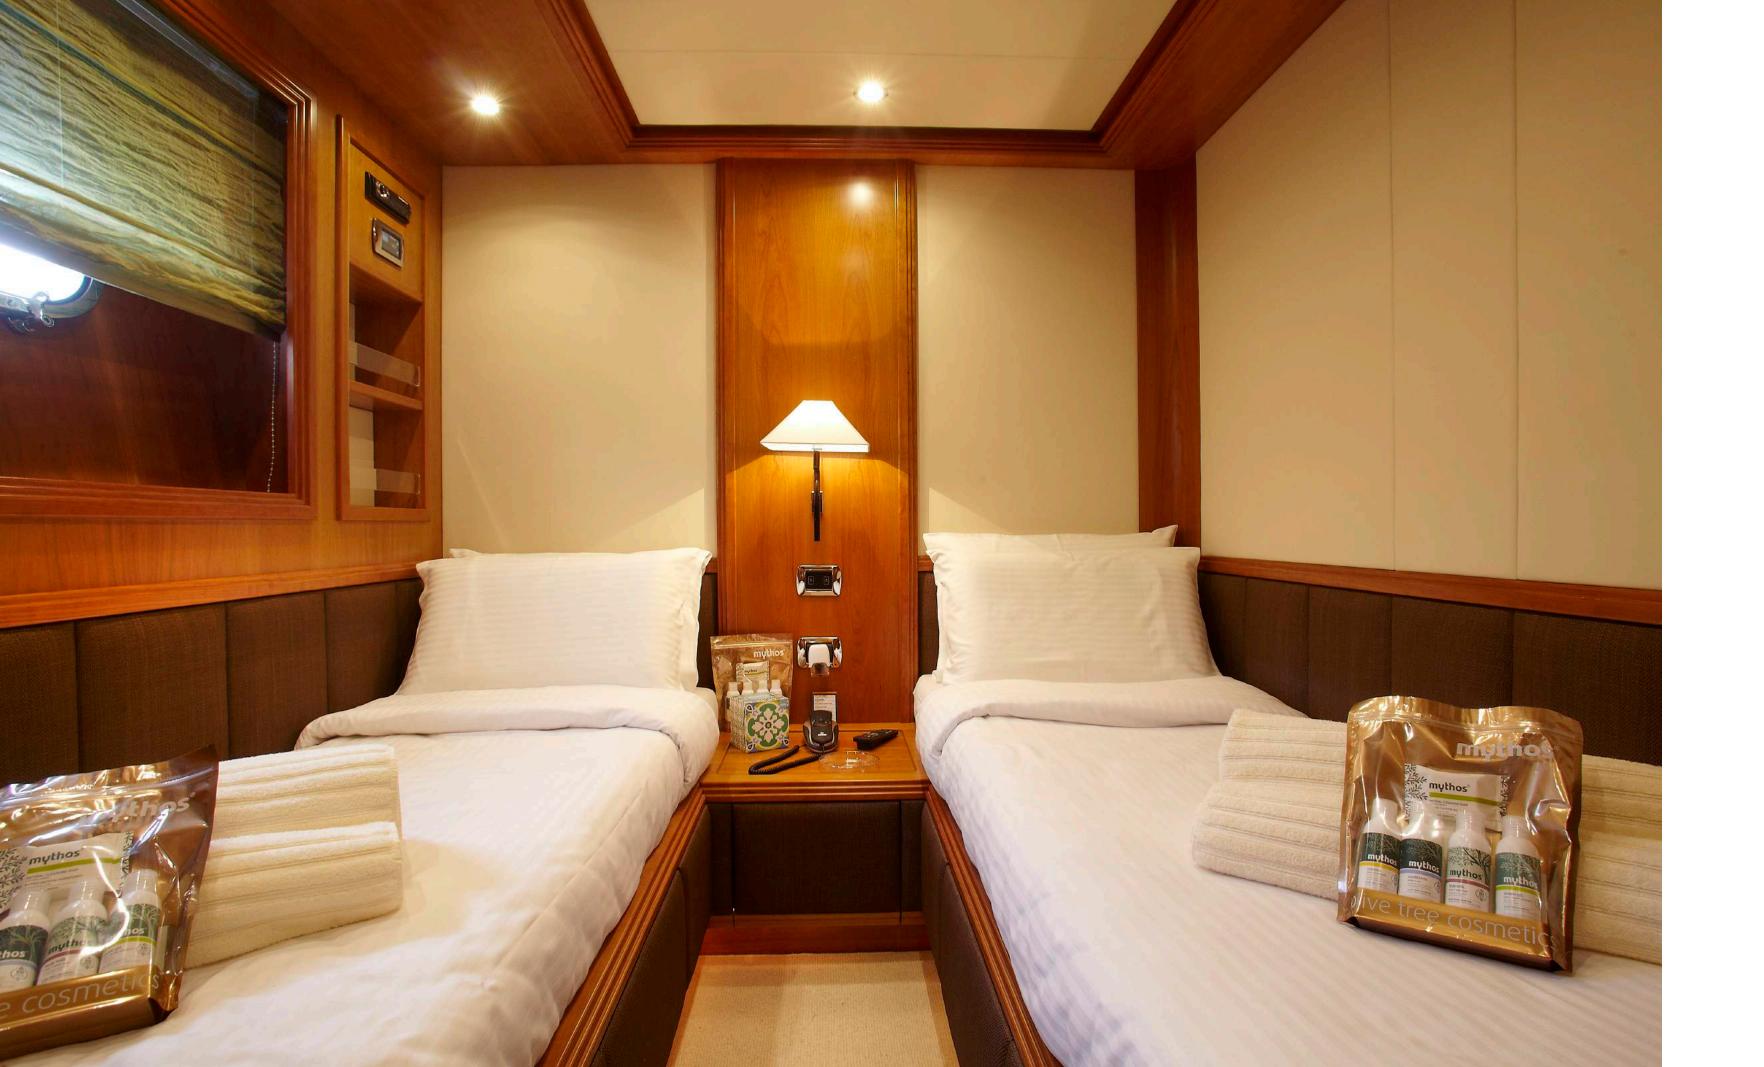

# FREDOM



### DESTINATION

/ˌdɛstɪˈneɪʃ(ə)n/
noun

a: the place to which someone or something is going or being sent.

b: denoting a place that people will make a special trip to visit.



#### **SPECIFICATIONS**

• Length: 23.90 m / 78,5ft

• Beam: 5.75m / 18,1ft

• Draft: 1.80 m / 5,11ft

• Number of crew: 4

• Built: 2007

• Builder: Alalunga

• Engines: 2 x 1650hp KATERPILAR

• Cruising speed: 22 knots

• Cabins: 4 (2 Double, 2 Twin convertible to double)

• Guests: 8



# SALON





# SALON



### DINING





BRIDGE



## MASTER CABIN



EN SUITE FACILITIES



# VIP CABIN



# TWIN CABIN



GALLEY



FLY BRIDGE



# SUN DECK



## AFT DECK



#### TENDERS & TOYS

- 1 x 4,7m Tender with 60hp outboard
- 1 x Jet ski Seadoo Spark Series 2017
- 2 x Paddle board
- 1 x Seabob F5S
- 2 x Pair sea ski
- 1 x Knee board
- 1 x Wake board
- 1 x Tube (3 persons)
- 1 x Tube (1 person)
- Water ski
- Windsurf combo
- Snorkeling and Fishing Equipment



# FREDOM