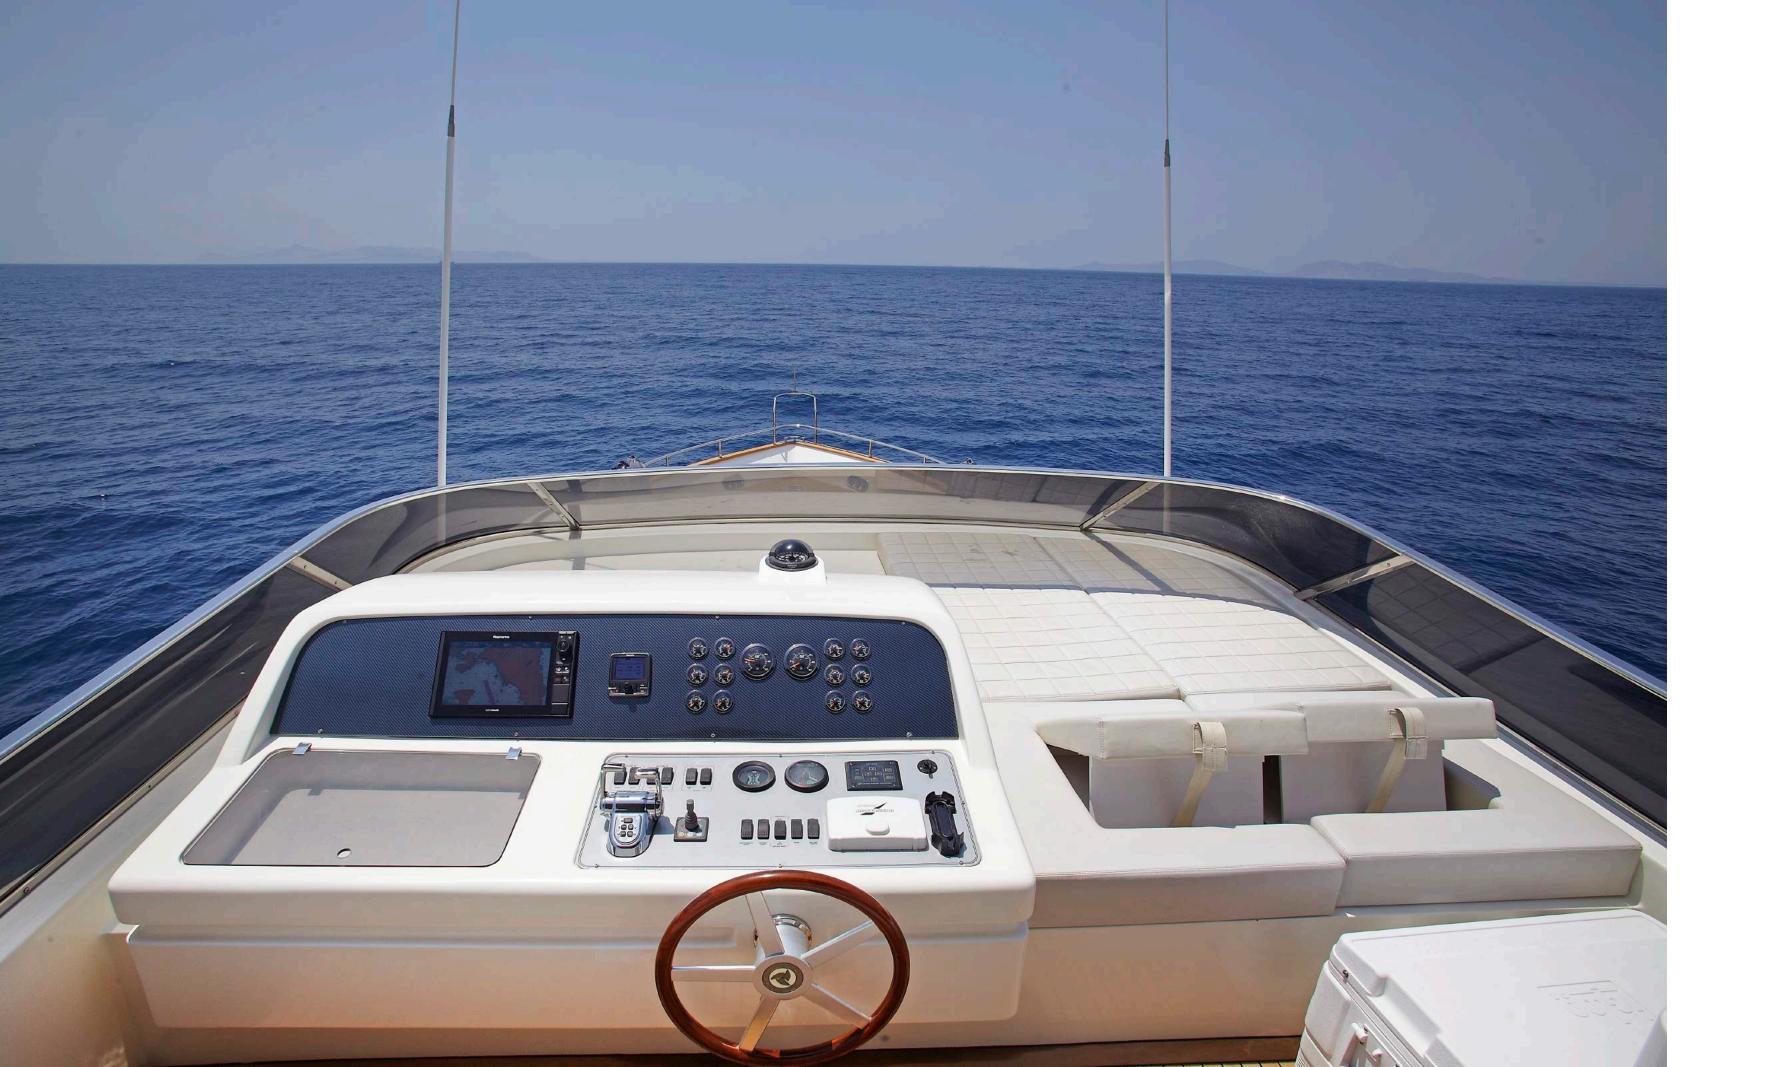

# FREDOM



### DESTINATION

/ˌdɛstɪˈneɪʃ(ə)n/
noun

a: the place to which someone or something is going or being sent.

b: denoting a place that people will make a special trip to visit.



#### **SPECIFICATIONS**

• Length: 23.90 m / 78,5ft

• Beam: 5.75m / 18,1ft

• Draft: 1.80 m / 5,11ft

• Number of crew: 4

• Built: 2007

• Builder: Alalunga

• Engines: 2 x 1650hp KATERPILAR

• Cruising speed: 22 knots

• Cabins: 4 (2 Double, 2 Twin convertible to double)

• Guests: 8



# SALON





# SALON



### DINING





BRIDGE



## MASTER CABIN



EN SUITE FACILITIES



# VIP CABIN



# TWIN CABIN



GALLEY



FLY BRIDGE



# SUN DECK



## AFT DECK



#### TENDERS & TOYS

- 1 x 4,7m Tender with 60hp outboard
- 1 x Jet ski Seadoo Spark Series 2017
- 2 x Paddle board
- 1 x Seabob F5S
- 2 x Pair sea ski
- 1 x Knee board
- 1 x Wake board
- 1 x Tube (3 persons)
- 1 x Tube (1 person)
- Water ski
- Windsurf combo
- Snorkeling and Fishing Equipment



# FREDOM