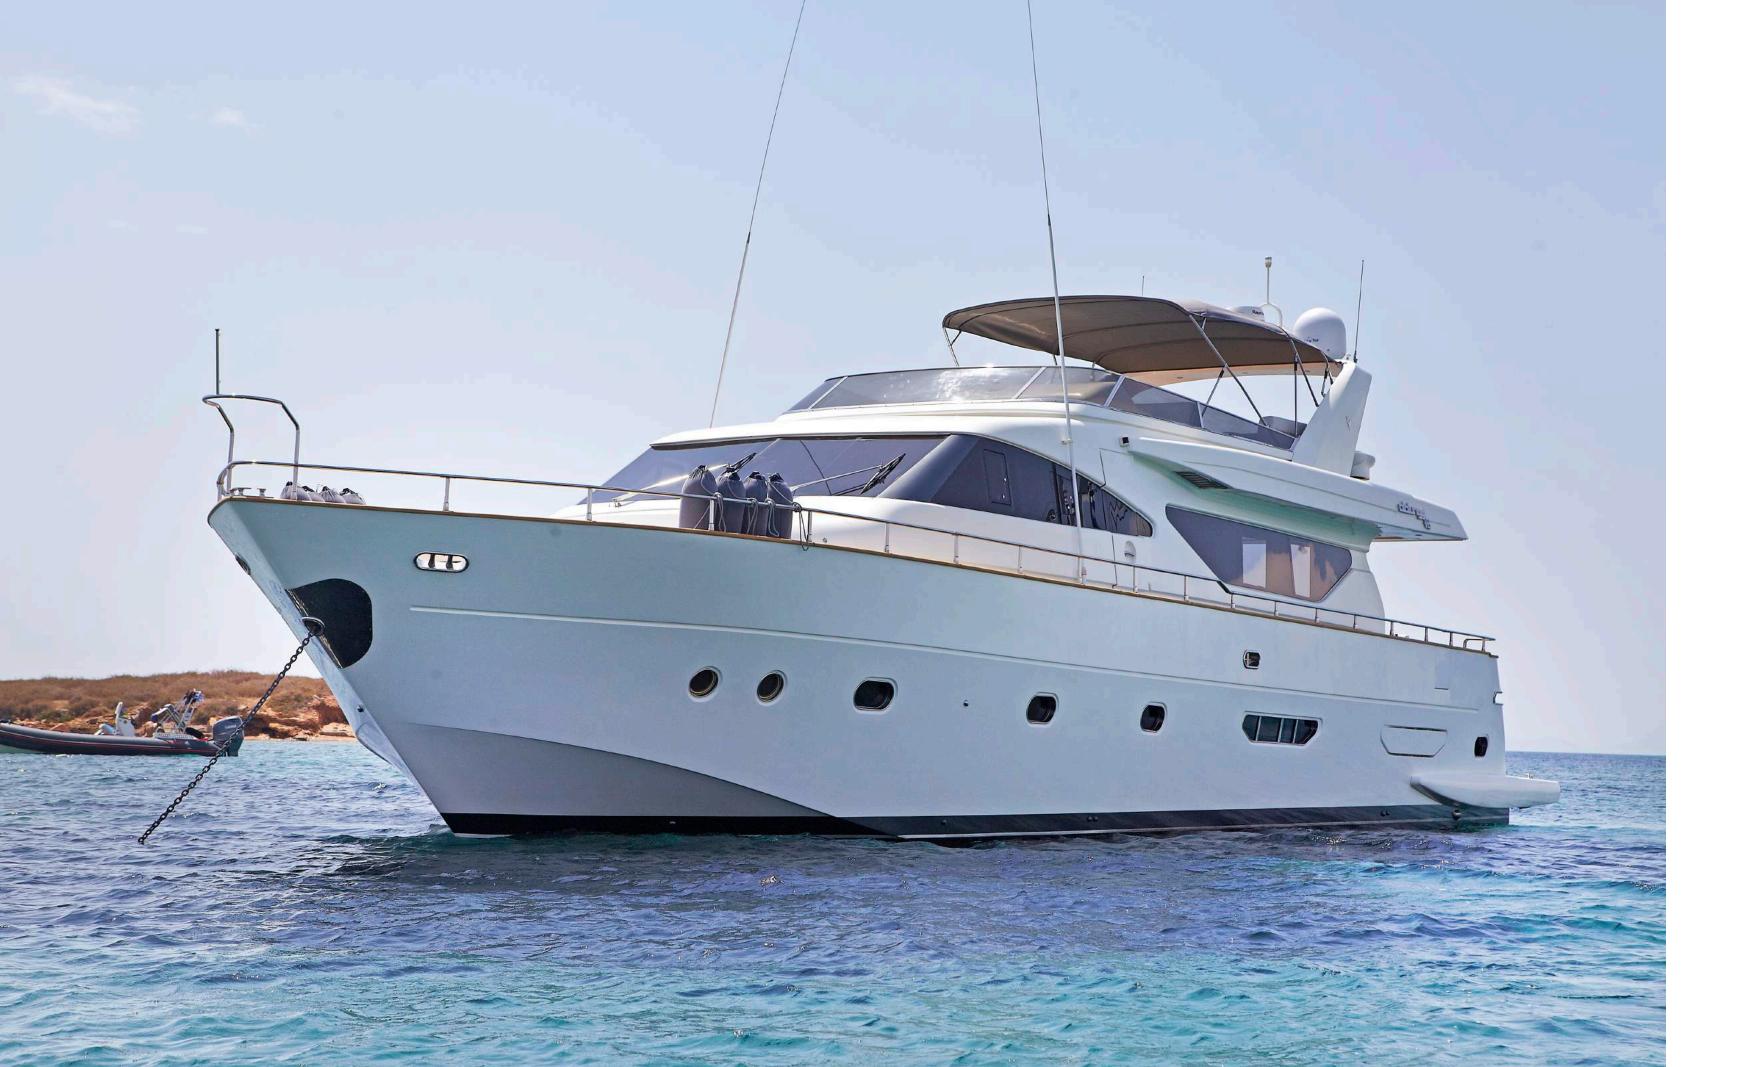

# FREDOM

#### **SPECIFICATIONS**

• Length: 23.90 m / 78,5ft

• Beam: 5.75m / 18,1ft

• Draft: 1.80 m / 5,11ft

• Number of crew: 4

• Built: 2007

• Builder: Alalunga

• Engines: 2 x 1650hp KATERPILAR

• Cruising speed: 22 knots

• Cabins: 4 (2 Double, 2 Twin convertible to double)

• Guests: 8