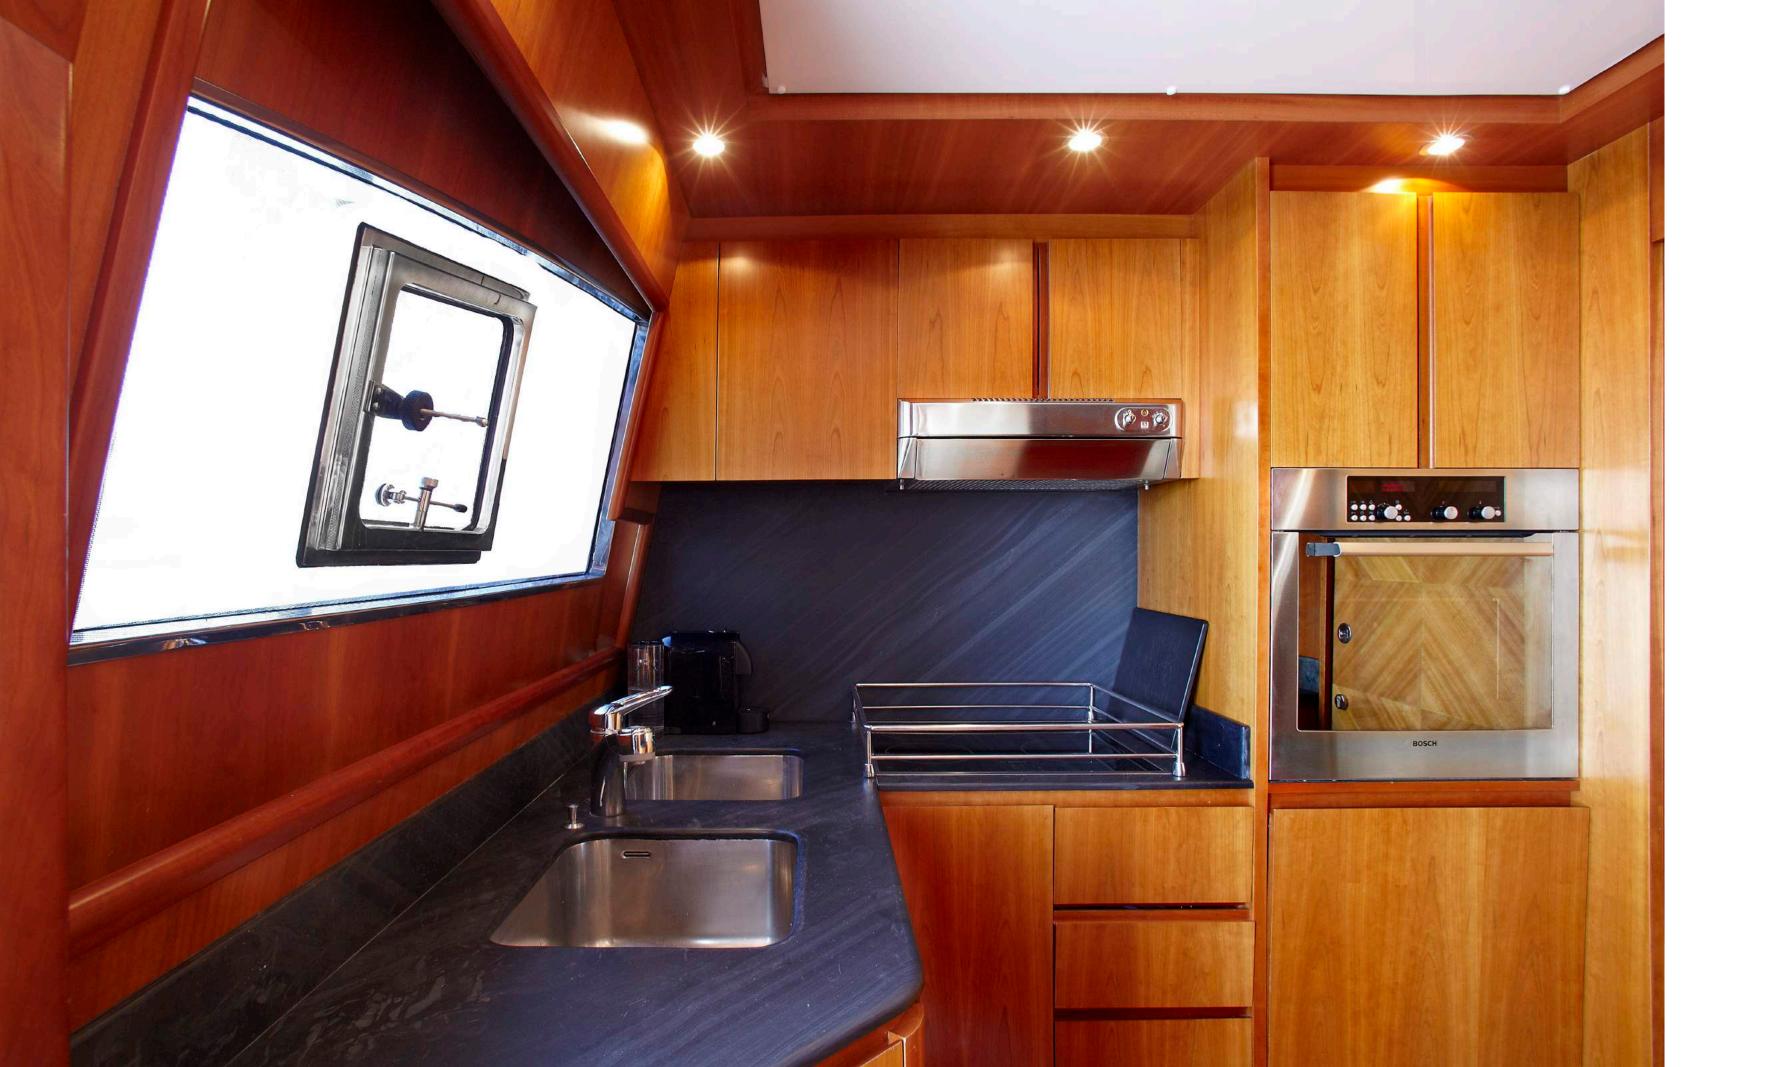

# FREDOM



### DESTINATION

/ˌdɛstɪˈneɪʃ(ə)n/
noun

a: the place to which someone or something is going or being sent.

b: denoting a place that people will make a special trip to visit.



#### **SPECIFICATIONS**

• Length: 23.90 m / 78,5ft

• Beam: 5.75m / 18,1ft

• Draft: 1.80 m / 5,11ft

• Number of crew: 4

• Built: 2007

• Builder: Alalunga

• Engines: 2 x 1650hp KATERPILAR

• Cruising speed: 22 knots

• Cabins: 4 (2 Double, 2 Twin convertible to double)

• Guests: 8



# SALON





# SALON



### DINING





BRIDGE



## MASTER CABIN



EN SUITE FACILITIES



# VIP CABIN



# TWIN CABIN



GALLEY



FLY BRIDGE



# SUN DECK



## AFT DECK



#### TENDERS & TOYS

- 1 x 4,7m Tender with 60hp outboard
- 1 x Jet ski Seadoo Spark Series 2017
- 2 x Paddle board
- 1 x Seabob F5S
- 2 x Pair sea ski
- 1 x Knee board
- 1 x Wake board
- 1 x Tube (3 persons)
- 1 x Tube (1 person)
- Water ski
- Windsurf combo
- Snorkeling and Fishing Equipment



# FREDOM