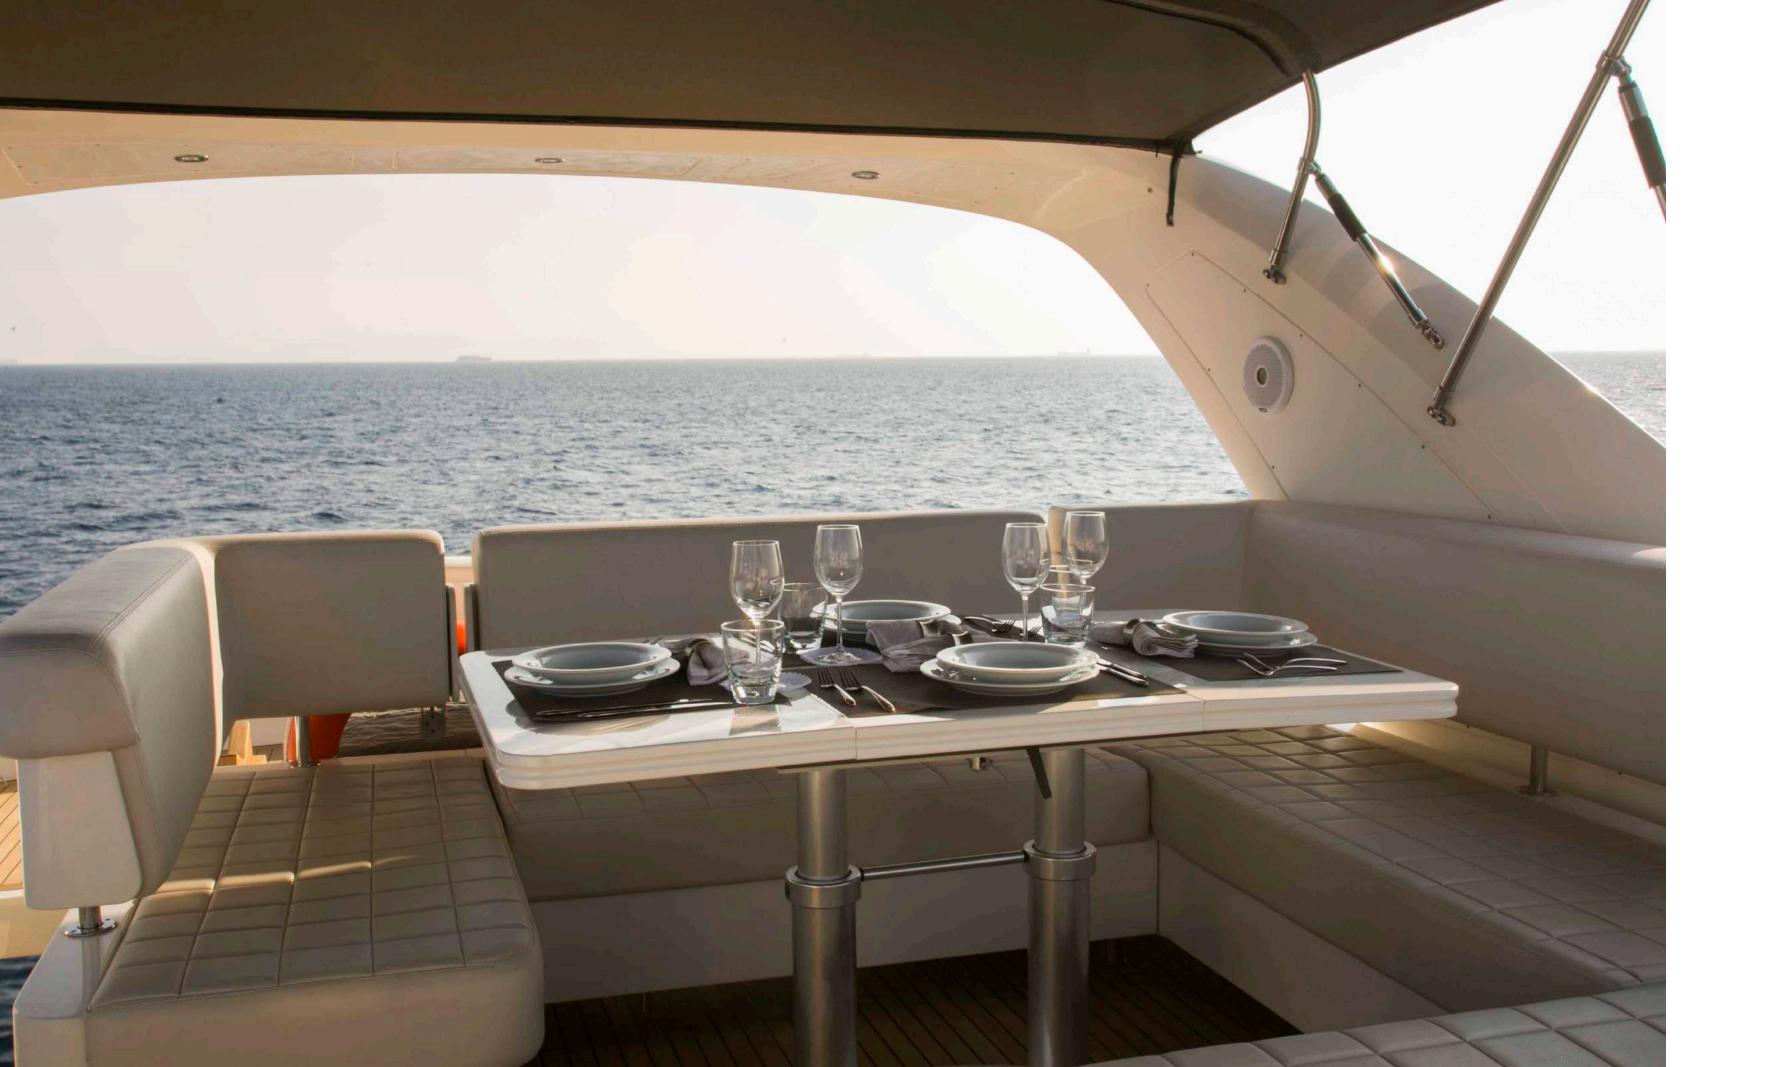

# FREDOM



### DESTINATION

/ˌdɛstɪˈneɪʃ(ə)n/
noun

a: the place to which someone or something is going or being sent.

b: denoting a place that people will make a special trip to visit.



#### **SPECIFICATIONS**

• Length: 23.90 m / 78,5ft

• Beam: 5.75m / 18,1ft

• Draft: 1.80 m / 5,11ft

• Number of crew: 4

• Built: 2007

• Builder: Alalunga

• Engines: 2 x 1650hp KATERPILAR

• Cruising speed: 22 knots

• Cabins: 4 (2 Double, 2 Twin convertible to double)

• Guests: 8



# SALON





# SALON



### DINING





BRIDGE



## MASTER CABIN



EN SUITE FACILITIES



# VIP CABIN



# TWIN CABIN



GALLEY



FLY BRIDGE



# SUN DECK



## AFT DECK



#### TENDERS & TOYS

- 1 x 4,7m Tender with 60hp outboard
- 1 x Jet ski Seadoo Spark Series 2017
- 2 x Paddle board
- 1 x Seabob F5S
- 2 x Pair sea ski
- 1 x Knee board
- 1 x Wake board
- 1 x Tube (3 persons)
- 1 x Tube (1 person)
- Water ski
- Windsurf combo
- Snorkeling and Fishing Equipment



# FREDOM