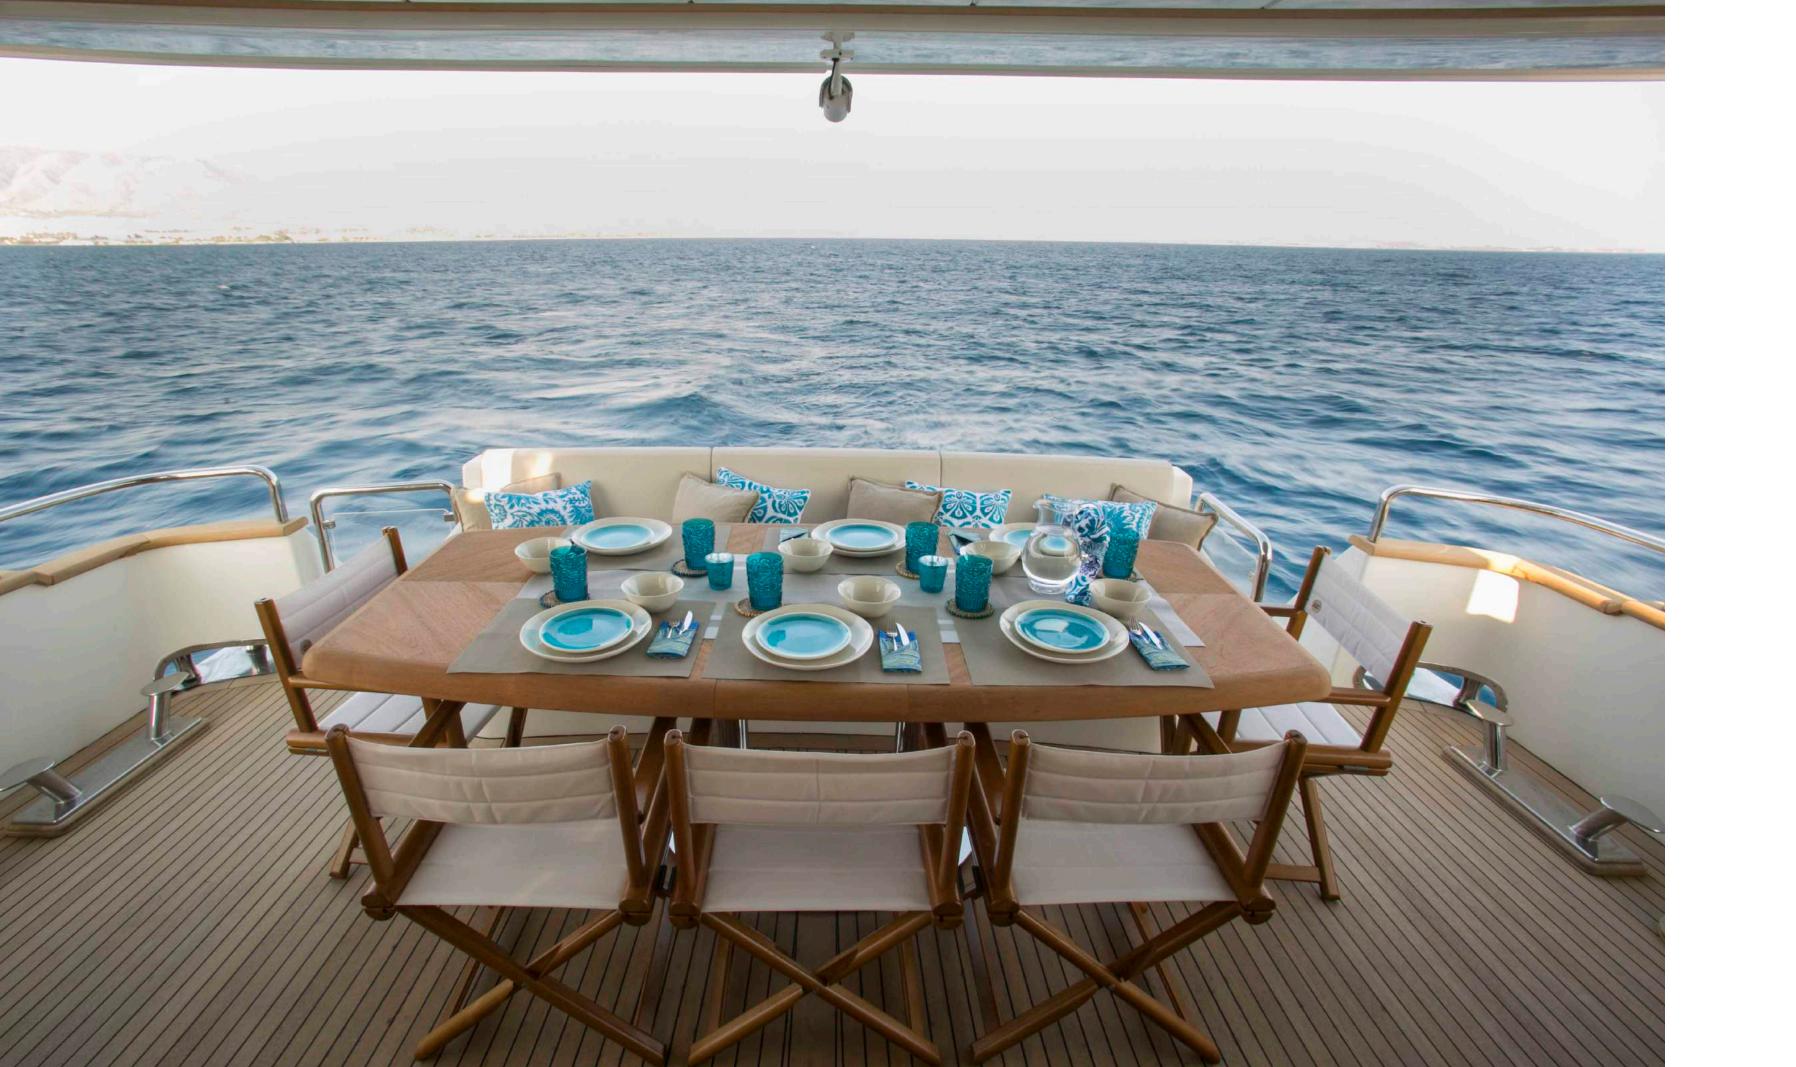

# FREDOM



### DESTINATION

/ˌdɛstɪˈneɪʃ(ə)n/
noun

a: the place to which someone or something is going or being sent.

b: denoting a place that people will make a special trip to visit.



#### **SPECIFICATIONS**

• Length: 23.90 m / 78,5ft

• Beam: 5.75m / 18,1ft

• Draft: 1.80 m / 5,11ft

• Number of crew: 4

• Built: 2007

• Builder: Alalunga

• Engines: 2 x 1650hp KATERPILAR

• Cruising speed: 22 knots

• Cabins: 4 (2 Double, 2 Twin convertible to double)

• Guests: 8



# SALON





# SALON



### DINING





BRIDGE



## MASTER CABIN



EN SUITE FACILITIES



# VIP CABIN



# TWIN CABIN



GALLEY



FLY BRIDGE



# SUN DECK



## AFT DECK



#### TENDERS & TOYS

- 1 x 4,7m Tender with 60hp outboard
- 1 x Jet ski Seadoo Spark Series 2017
- 2 x Paddle board
- 1 x Seabob F5S
- 2 x Pair sea ski
- 1 x Knee board
- 1 x Wake board
- 1 x Tube (3 persons)
- 1 x Tube (1 person)
- Water ski
- Windsurf combo
- Snorkeling and Fishing Equipment



# FREDOM