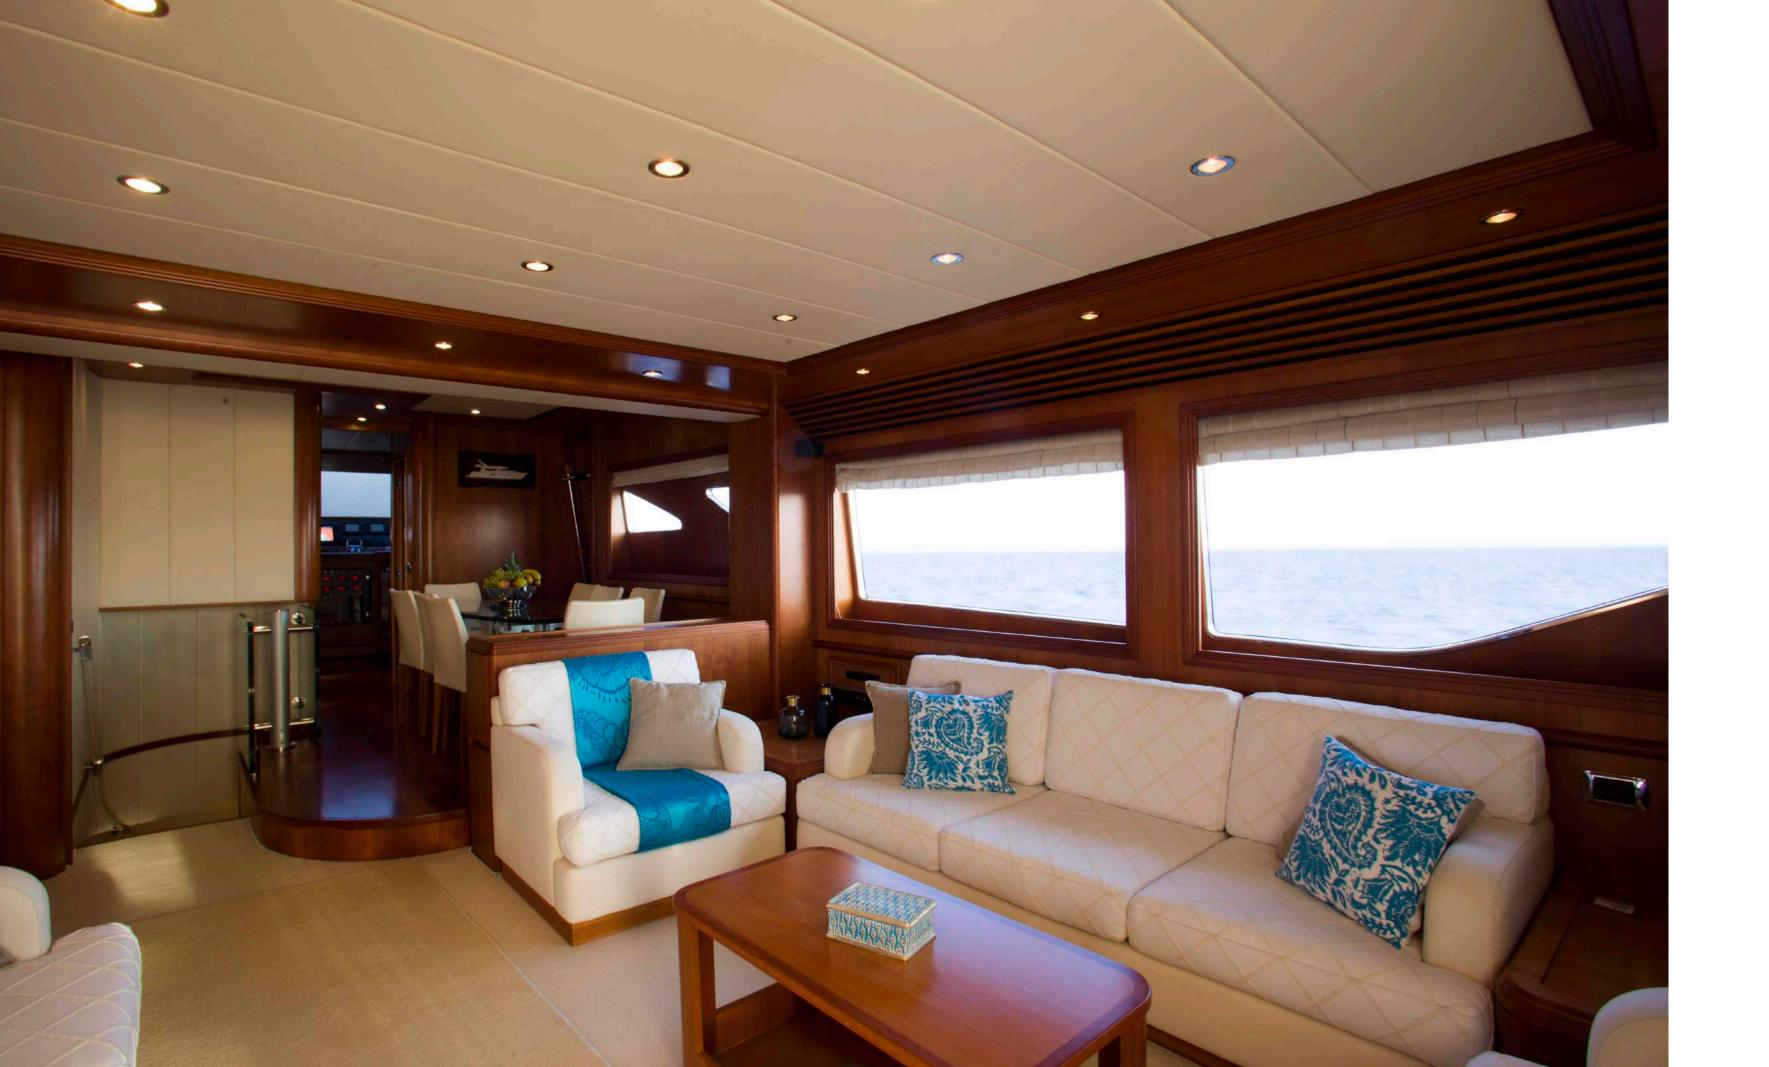

# FREDOM



### DESTINATION

/ˌdɛstɪˈneɪʃ(ə)n/
noun

a: the place to which someone or something is going or being sent.

b: denoting a place that people will make a special trip to visit.



#### **SPECIFICATIONS**

• Length: 23.90 m / 78,5ft

• Beam: 5.75m / 18,1ft

• Draft: 1.80 m / 5,11ft

• Number of crew: 4

• Built: 2007

• Builder: Alalunga

• Engines: 2 x 1650hp KATERPILAR

• Cruising speed: 22 knots

• Cabins: 4 (2 Double, 2 Twin convertible to double)

• Guests: 8



# SALON





# SALON



### DINING





BRIDGE



## MASTER CABIN



EN SUITE FACILITIES



# VIP CABIN



# TWIN CABIN



GALLEY



FLY BRIDGE



# SUN DECK



## AFT DECK



#### TENDERS & TOYS

- 1 x 4,7m Tender with 60hp outboard
- 1 x Jet ski Seadoo Spark Series 2017
- 2 x Paddle board
- 1 x Seabob F5S
- 2 x Pair sea ski
- 1 x Knee board
- 1 x Wake board
- 1 x Tube (3 persons)
- 1 x Tube (1 person)
- Water ski
- Windsurf combo
- Snorkeling and Fishing Equipment



# FREDOM