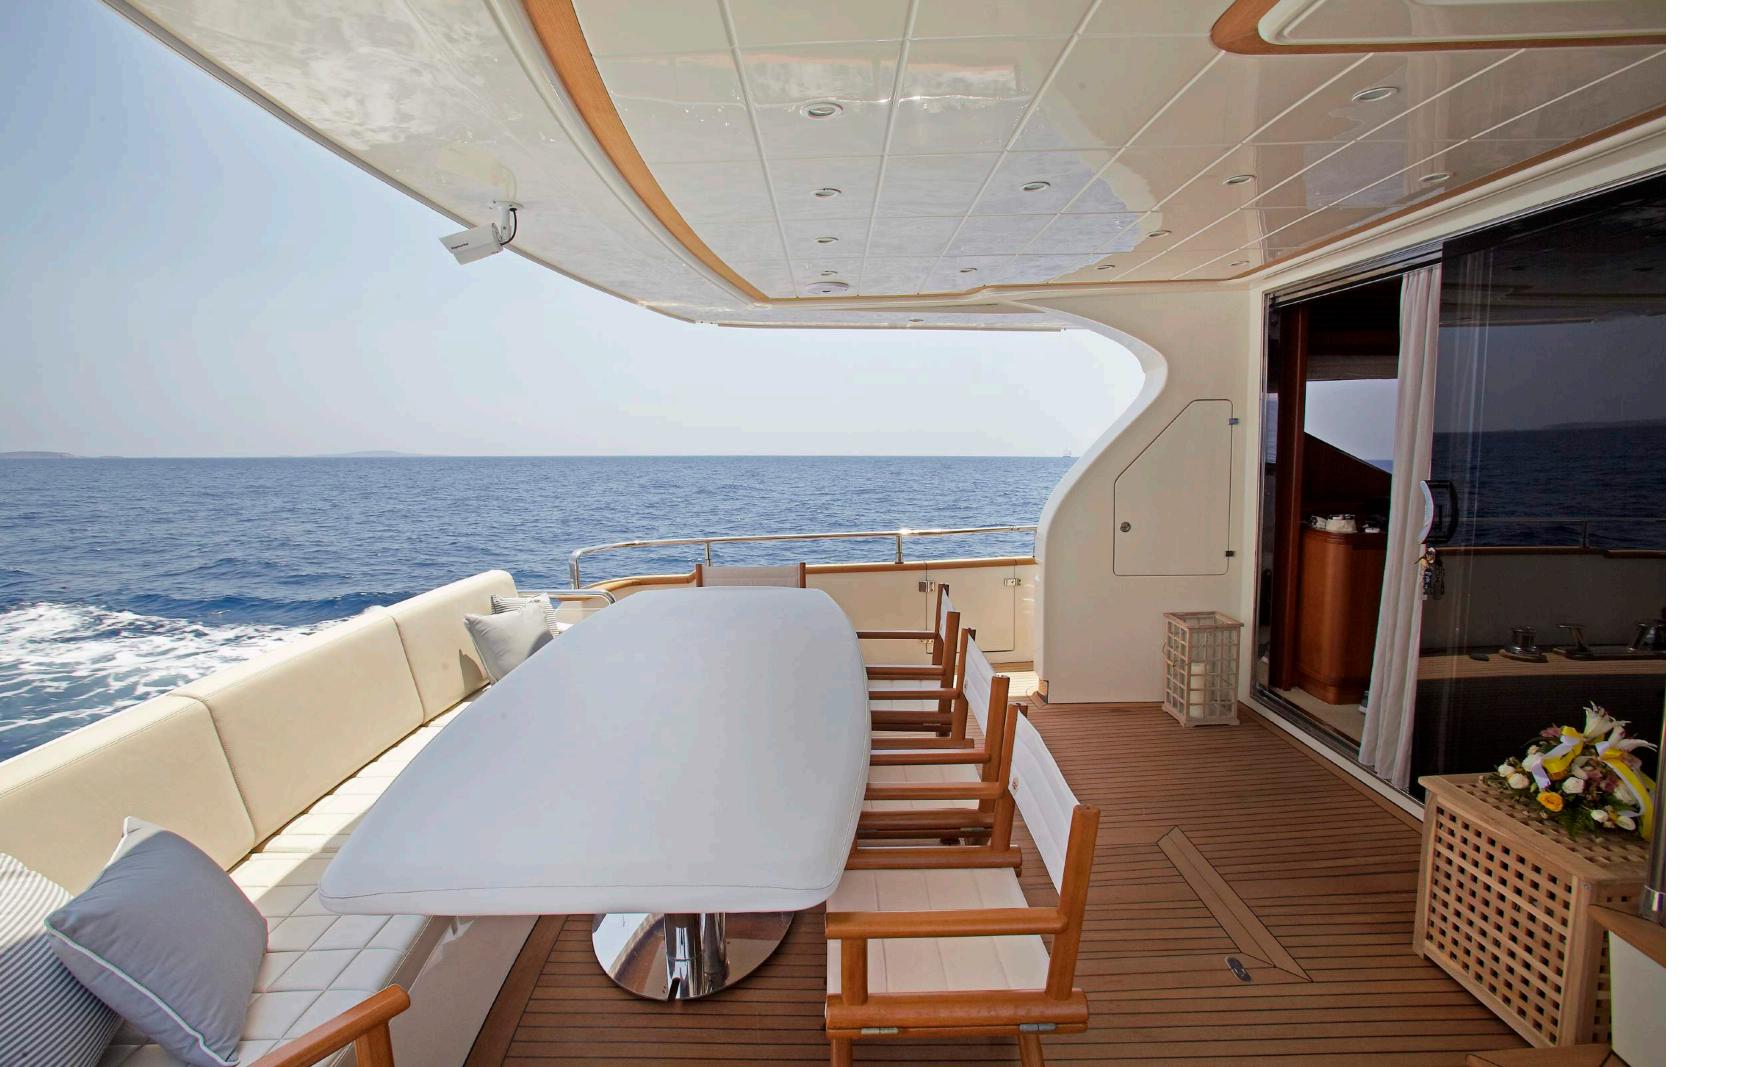

# FREDOM



### DESTINATION

/ˌdɛstɪˈneɪʃ(ə)n/
noun

a: the place to which someone or something is going or being sent.

b: denoting a place that people will make a special trip to visit.



#### **SPECIFICATIONS**

• Length: 23.90 m / 78,5ft

• Beam: 5.75m / 18,1ft

• Draft: 1.80 m / 5,11ft

• Number of crew: 4

• Built: 2007

• Builder: Alalunga

• Engines: 2 x 1650hp KATERPILAR

• Cruising speed: 22 knots

• Cabins: 4 (2 Double, 2 Twin convertible to double)

• Guests: 8



# SALON





# SALON



### DINING





BRIDGE



## MASTER CABIN



EN SUITE FACILITIES



# VIP CABIN



# TWIN CABIN



GALLEY



FLY BRIDGE



# SUN DECK



## AFT DECK



#### TENDERS & TOYS

- 1 x 4,7m Tender with 60hp outboard
- 1 x Jet ski Seadoo Spark Series 2017
- 2 x Paddle board
- 1 x Seabob F5S
- 2 x Pair sea ski
- 1 x Knee board
- 1 x Wake board
- 1 x Tube (3 persons)
- 1 x Tube (1 person)
- Water ski
- Windsurf combo
- Snorkeling and Fishing Equipment



# FREDOM