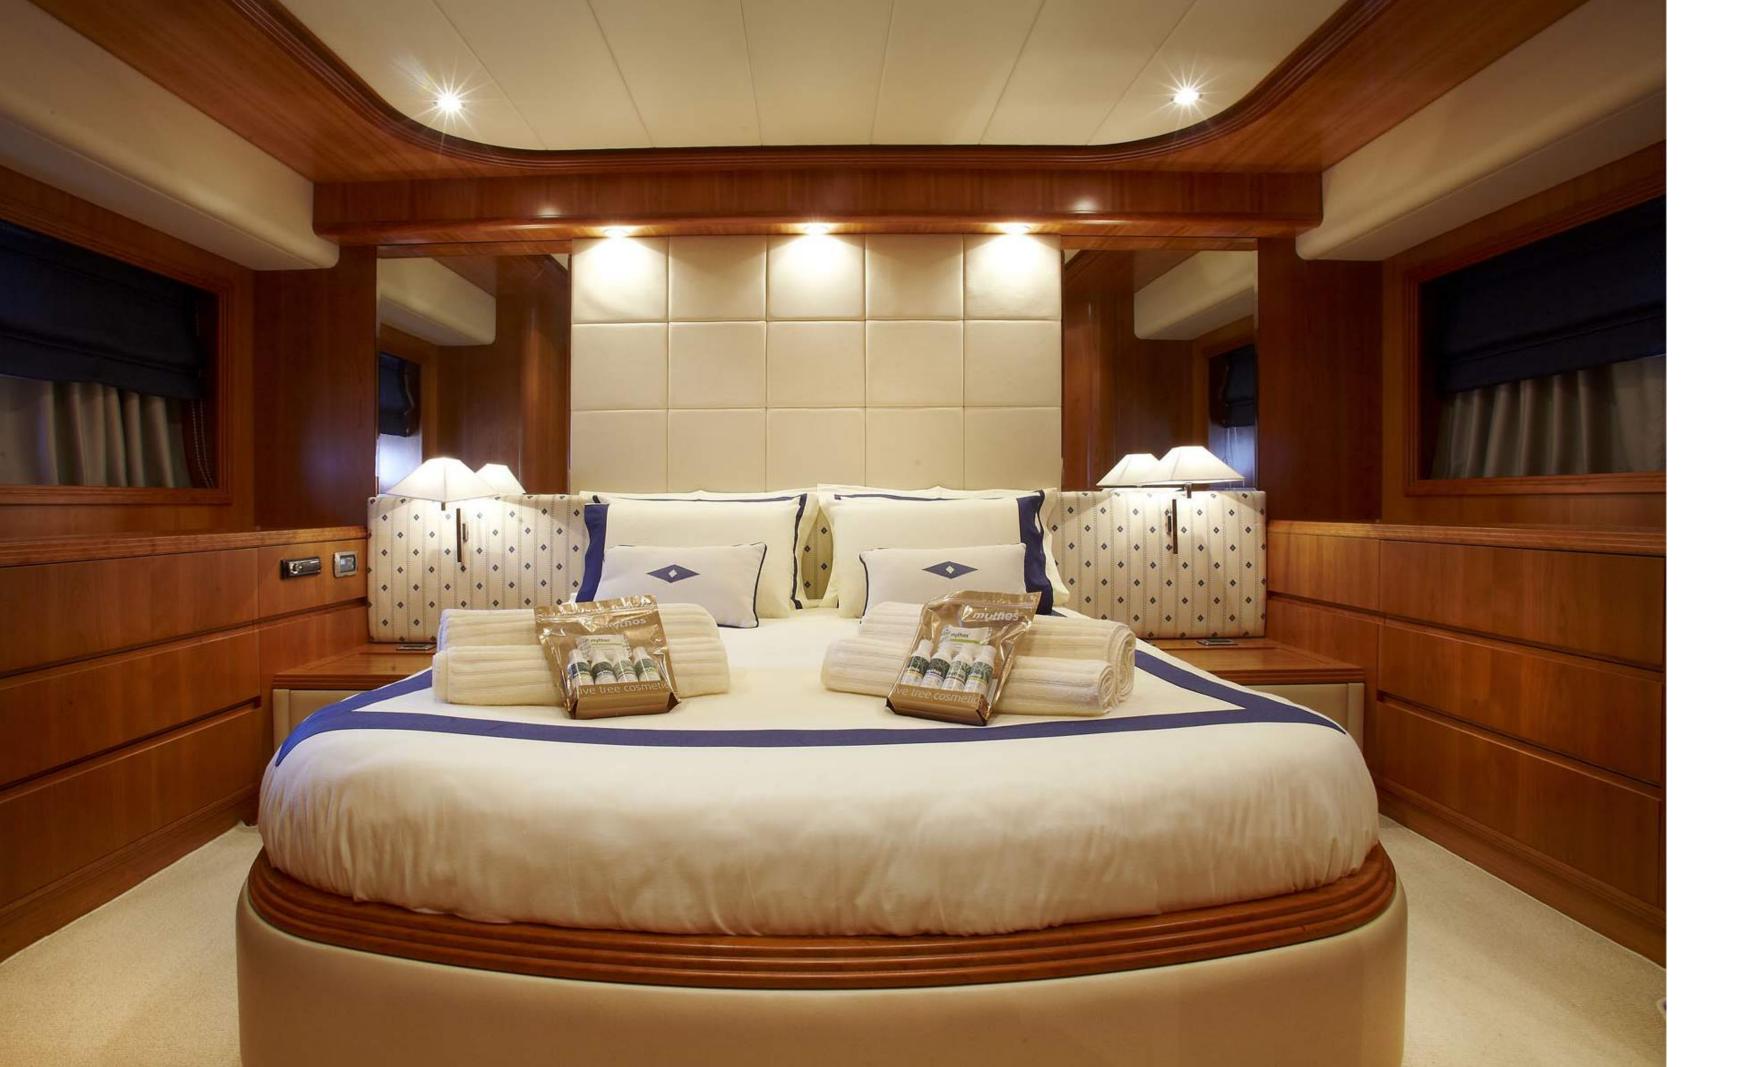

# FREDOM



### DESTINATION

/ˌdɛstɪˈneɪʃ(ə)n/
noun

a: the place to which someone or something is going or being sent.

b: denoting a place that people will make a special trip to visit.



#### **SPECIFICATIONS**

• Length: 23.90 m / 78,5ft

• Beam: 5.75m / 18,1ft

• Draft: 1.80 m / 5,11ft

• Number of crew: 4

• Built: 2007

• Builder: Alalunga

• Engines: 2 x 1650hp KATERPILAR

• Cruising speed: 22 knots

• Cabins: 4 (2 Double, 2 Twin convertible to double)

• Guests: 8



# SALON





# SALON



### DINING





BRIDGE



## MASTER CABIN



EN SUITE FACILITIES



# VIP CABIN



# TWIN CABIN



GALLEY



FLY BRIDGE



# SUN DECK



## AFT DECK



#### TENDERS & TOYS

- 1 x 4,7m Tender with 60hp outboard
- 1 x Jet ski Seadoo Spark Series 2017
- 2 x Paddle board
- 1 x Seabob F5S
- 2 x Pair sea ski
- 1 x Knee board
- 1 x Wake board
- 1 x Tube (3 persons)
- 1 x Tube (1 person)
- Water ski
- Windsurf combo
- Snorkeling and Fishing Equipment



# FREDOM